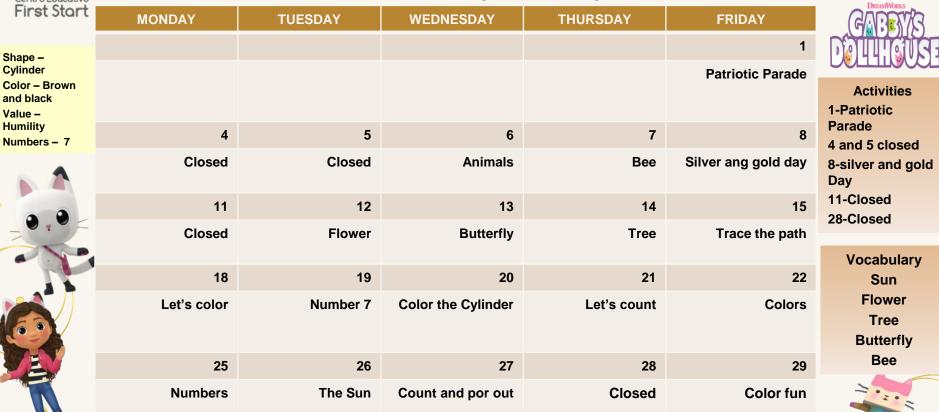

| Cef                                                           | S SC        | HEDU                    | LE NC              | VEMB        | SER <sup>®</sup>    | MA                                                    |  |  |
|---------------------------------------------------------------|-------------|-------------------------|--------------------|-------------|---------------------|-------------------------------------------------------|--|--|
| Centro Educativo<br>First Start                               |             | Teacher: Rosana Salinas |                    |             |                     |                                                       |  |  |
|                                                               | MONDAY      | TUESDAY                 | WEDNESDAY          | THURSDAY    | FRIDAY              |                                                       |  |  |
| Shape – Cylinder                                              |             |                         |                    |             | 1                   |                                                       |  |  |
| Color – Brown and<br>black<br>Value – Humility<br>Numbers – 7 |             |                         |                    |             | Patriotic Parade    | Activities<br>1-Patriotic<br>Parade<br>4 and 5 closed |  |  |
|                                                               | 4           | 5                       | 6                  | 7           | 8                   | 8- silver and<br>gold Day<br>11- Closed<br>28- Closed |  |  |
|                                                               | Closed      | Closed                  | Animals            | Bee         | Silver and gold day |                                                       |  |  |
| · PRIMA                                                       | 11          | 12                      | 13                 | 14          | 15                  |                                                       |  |  |
|                                                               | Closed      | Flower                  | Butterfly          | Tree        | Trace the path      | Vocabulary                                            |  |  |
| -                                                             | 18          | 19                      | 20                 | 21          | 22                  | Sun<br>Flower                                         |  |  |
|                                                               | Let's color | Number 7                | Color the Cylinder | Let's count | Colors              | Tree<br>Butterfly<br>Bee                              |  |  |
|                                                               | 25          | 26                      | 27                 | 28          | 29                  |                                                       |  |  |
| 9                                                             | Numbers     | The sun                 | Count and por out  | Closed      | Color fun           |                                                       |  |  |

## **SCHEDULE NOVEMBER**

#### Teacher: Rosana Salinas

MR

|                                                    |                                                | inas                                 |                              |                               |                                      |                                                                    |
|----------------------------------------------------|------------------------------------------------|--------------------------------------|------------------------------|-------------------------------|--------------------------------------|--------------------------------------------------------------------|
| Activitie                                          | FRIDAY                                         | THURSDAY                             | WEDNESDAY                    | TUESDAY                       | MONDAY                               | Centro Educativo<br>First Start                                    |
| 1-Patriotic                                        | 1                                              |                                      |                              |                               |                                      |                                                                    |
| Parade<br>4 and 5 clos<br>8-silver and<br>gold Day | Patriotic Parade<br>We can Hide!<br>AB61 Unit8 |                                      |                              |                               |                                      | Shape – Cylinder<br>Color – Brown and<br>black<br>Value – Humility |
| 11-Closed                                          | 8                                              | 7                                    | 6                            | 5                             | 4                                    | Numbers – 7,8                                                      |
| 28-Closed                                          | Let's explore<br>AB60Unit8                     | Socks!<br>AB58 Init8                 | Let's count<br>SB68/69 Unit8 | Closed                        | Closed                               |                                                                    |
| Vocabular                                          | 15                                             | 14                                   | 13                           | 12                            | 11                                   |                                                                    |
| T-shirt<br>Pants                                   | The Playground<br>SB70/71 Unit9                | Let's check<br>AB65 Unit8            | Let's count<br>AB64 Unit8    | We can Hide!<br>AB63 Unit8    | Closed                               | HARKDOG                                                            |
| Socks                                              | 22                                             | 21                                   | 20                           | 19                            | 18                                   |                                                                    |
| Hat<br>Rainy<br>Cold                               | Words and<br>sounds<br>SB64/65 Unit8           | Words and<br>sounds<br>SB72/73 Unit9 | Let's count<br>SB76/77 Unit9 | We Build<br>SB74/75 Unit9     | Words and<br>sounds<br>SB72/73 Unit9 |                                                                    |
| Sunny                                              | 29                                             | 28                                   | 27                           | 26                            | 25                                   |                                                                    |
|                                                    | Words and<br>Sounds<br>AB59 Unit8              | Closed                               | The playground<br>AB66 Unit9 | We can Hide!<br>SB66/67 Unit8 | Socks<br>SB62/63 Unit8               | E                                                                  |